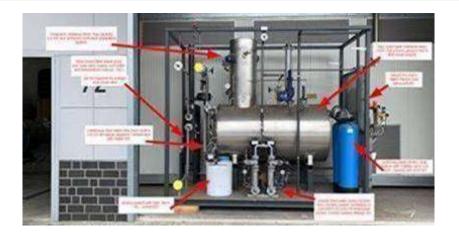

# Feed water and water treatment modules

Water Treatment Modules

Complete Feed Water Treatment Modules to Boiler connection Ready-to-connect

- Compact / One skid
- Modular parts
- Customer-specific requirements