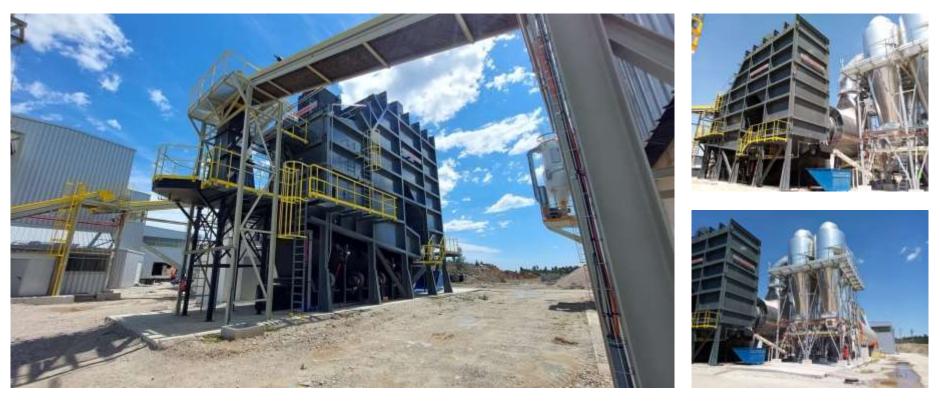

\* Biomass



**Fluidized bed furnace** Thermal Output: 1MW – 15MW\* Biomass and waste



Moving grate furnace

Thermal Output: 300 kW – 25MW\* Biomass



\* Higher by request







#### Bag filter, cyclones





Cyclofilter





**Chemical filter** 

Hydrofilter





**Other Equipment** 







# 2,9 MW Energy System, Tomato Production, Portugal





anos years

# 4,6 MW Energy System, Sawmill Industry, Spain





anos years

# 800 kW Thermal Oil Boiler, Metallurgical Industry, France







anos years

# 2,3 MW Thermal Oil Boiler, Services Industry, Portugal





anos years

# 2,3 MW Thermal Oil Bifuel Boiler, Cork Industry, Portugal





anos years

# 15MW Fluidized Bed Furnace, Pellets Industry, USA







# Moving grate







# 14MW Moving Grate Furnace, Pellets Industry, Portugal





anos years

# 14MW Moving Grate Furnace, Pellets Industry, Portugal





anos years

# **Dedusting System, Water Taps Foundry, Portugal**







# **Dedusting System, Cements Industry, Portugal**







# **Dedusting System, Composites Industry, Portugal**









# Dedusting System, Small Size Boilers Manufacturer, Portugal





anos years





# 400 kg/h Quick Steam Generator, Food Industry, Portugal 45





anos years





## **Steam Generators**





- Saturated steam generator
- Natural gas or fuel oil
- Water treatment modules
- Renting or buying



# 0,6 to 20 t/h Mobile Steam Generator



**45** anos years

- Container / Skid
- Plug-in concept (ready-to-connect)
- Renting or buying





# Hybrid boilers





Electrical Resistance Heating Elements  Combination of gas-fired boil