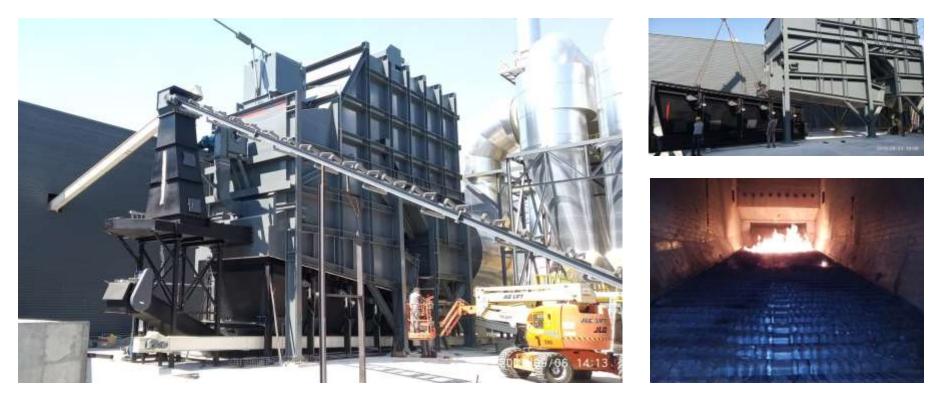

ass and waste



Moving grate furnace

Thermal Output: 300 kW – 25MW\* Biomass



\* Higher by request







#### Bag filter, cyclones





Cyclofilter





**Chemical filter** 

Hydrofilter





**Other Equipment** 







# 2,9 MW Energy System, Tomato Production, Portugal





anos years

# 4,6 MW Energy System, Sawmill Industry, Spain





anos years

# 800 kW Thermal Oil Boiler, Metallurgical Industry, France







anos years

# 2,3 MW Thermal Oil Boiler, Services Industry, Portugal





anos years

# 2,3 MW Thermal Oil Bifuel Boiler, Cork Industry, Portugal





anos years

# 15MW Fluidized Bed Furnace, Pellets Industry, USA







# Moving grate







# 14MW Moving Grate Furnace, Pellets Industry, Portugal





anos years

# 14MW Moving Grate Furnace, Pellets Industry, Portugal





anos years

# **Dedusting System, Water Taps Foundry, Portugal**







# **Dedusting System, Cements Industry, Portugal**







# **Dedusting System, Composites Industry, Portugal**









# Dedusting System, Small Size Boilers Manufacturer, Portugal





anos years





# 400 kg/h Quick Steam Generator, Food Industry, Portugal 45





anos years





## **Steam Generators**





- Saturated steam generator
- Natural gas or fuel oil
- Water treatment modules
- Renting or buying



# 0,6 to 20 t/h Mobile Steam Generator



**45** anos years

- Container / Skid
- Plug-in concept (ready-to-connect)
- Renting or buying





# Hybrid boilers





Electrical Resistance Heating Elements  Combination of gas-fired boiler system and electrical heating energy

Continuous Steam Generation



G