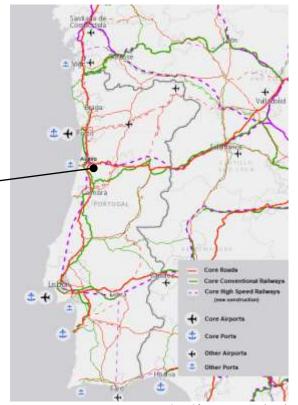

# **Facilities & Location**

- 14.500 m<sup>2</sup> of which 7.300 m<sup>2</sup> are occupied by industrial and administrative buildings
- Privileged location