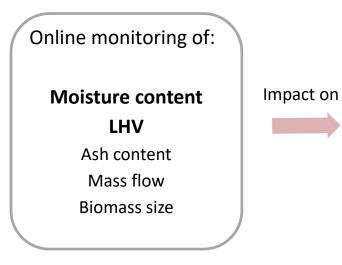

### What we need to know

- Biomass size: P31\* (wood chips' main fraction ≤ 31,5mm)
- Moisture content: M30\* (M<sub>ar</sub> ≤ 30%)
- Material density: BD150\* (Bulk density<sub>ar</sub> ≥ 150 kg/m<sup>3</sup>)
- Ash content: A3.0\* ( $A_d \leq 3,0\%$ )
- $LHV_d \ge 15MJ/kg$
- Ultimate analysis (C, H, N, S, O content)

## In the future...

Solutions and devices for online accurate measurements and control of fuel specs

anos