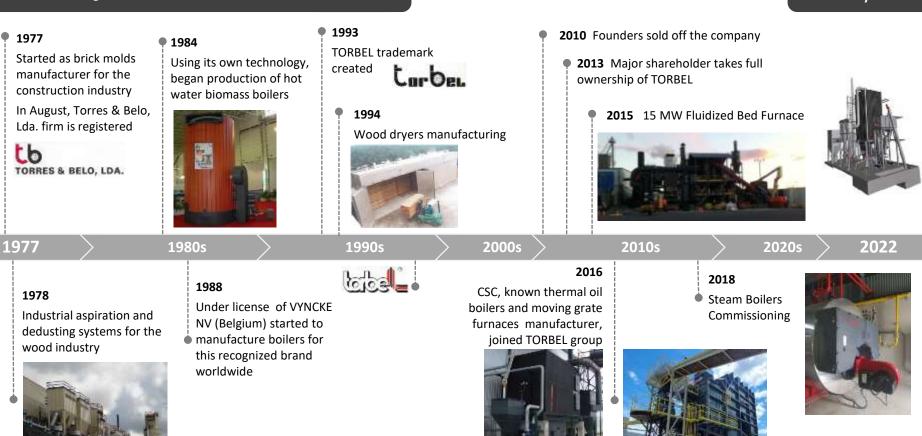

# energia e ambiente energy and environment







# **TORBEL - 1<sup>st</sup> BIOFMET Stakeholders' Workshop**





# 45 years of experience in Engineering, Manufacturing and Installing Thermal Energy Systems



1<sup>st</sup> BIOFMET Stakeholders' Workshop Workshop on measurements of solid and liquid biofuel key parameters

2-3 June 2022, IST, Lisboa, Portugal





## Presentation



- History
- Facilities & Location
- Mission, Vision and Core Values
- Customers and Main Industries
- Customers Around the World

- Markets Expansion
- Certifications
- Products
- Value Proposition
- Challenges and Solutions



# History



TORBEL

anos

years

# **Facilities & Location**



- 14.500 m<sup>2</sup> of which 7.300 m<sup>2</sup> are occupied by industrial and administrative buildings
- Privileged location









# Mission, Vision & Values





# **Customers and Main Industries**























Glass

📕 Food



Tanneries









# **Costumers around the World**



#### Since the beginning, TORBEL exports industrial biomass boilers and other systems to the 4 continents

.

...

| • | Portugal |  |
|---|----------|--|
| • | USA      |  |

- Mexico
- Gabon
- D. R. Congo
- Angola
- Chile
- Russia
- Poland

- FranceSpain
- Morocco
- Thailand
- Mozambique
- Brazil
  - Venezuela
  - Martinique
  - Finland

| *** * ***** ***** |                      |
|-------------------|----------------------|
| **********