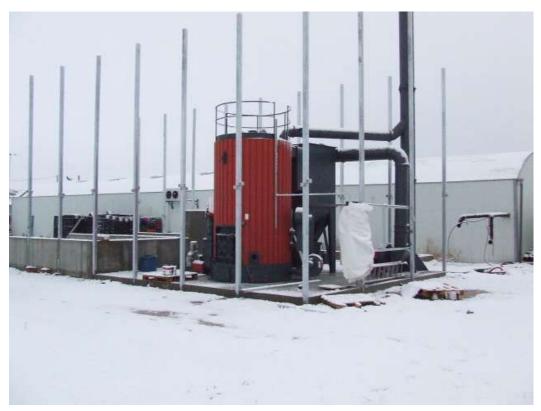

ut: 200 kW – 5 MW\* Biomass, liquid or gaseous fuel



#### **Thermal oil boiler**

Thermal Output: 350 kW – 7 MW\* Biomass, liquid or gaseous fuel



#### **Steam boiler**

Output: up to 24 bar\* Biomass, liquid or gaseous fuel



#### Hot air generator

Thermal Output: 200 kW – 450 kW\* Biomass



\* Higher by request







#### Fixed grate furnace

Thermal Output: 200 kW – 5 MW\* Biomass



**Fluidized bed furnace** Thermal Output: 1MW – 15MW\* Biomass and waste



Moving grate furnace

Thermal Output: 300 kW – 25MW\* Biomass



\* Higher by request







#### Bag filter, cyclones





Cyclofilter





**Chemical filter** 

Hydrofilter





**Other Equipment** 







# 2,9 MW Energy System, Tomato Production, Portugal





anos years

# 4,6 MW Energy System, Sawmill Industry, Spain





anos years

# 800 kW Thermal Oil Boiler, Metallurgical Industry, France







anos years

# 2,3 MW Thermal Oil Boiler, Services Industry, Portugal





anos years

# 2,3 MW Thermal Oil Bifuel Boiler, Cork Industry, Portugal





anos years

# 15MW Fluidized Bed Furnace, Pellets Industry, USA







# Moving grate







# 14MW Moving Grate Furnace, Pellets Industry, Portugal





anos years

# 14MW Moving Grate Furnace, Pellets Industry, Portugal





anos years

# **Dedusting System, Water Taps Foundry, Portugal**







# **Dedusting System, Cements Industry, Portugal**







# **Dedusting System, Composites Industry, Portugal**









# Dedusting System, Small Size Boilers Manufacturer, Portugal





anos years





# 400 kg/h Quick Steam Generator, Food Industry, Portugal 45