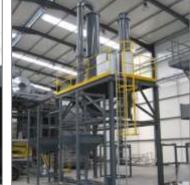

# Energy

#### Fixed grate furnace

Thermal Output: 200 kW – 5 MW\* Biomass

**Fluidized bed furnace** Thermal Output: 1MW – 15MW\* Biomass and waste

Moving grate furnace

Thermal Output: 300 kW – 25MW\* Biomass

\* Higher by request