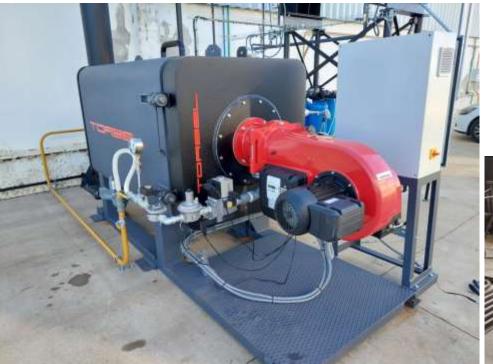

#### Hot water boiler

Thermal Output: 200 kW – 5 MW\* Biomass, liquid or gaseous fuel

#### **Thermal oil boiler**

Thermal Output: 350 kW – 7 MW\* Biomass, liquid or gaseous fuel

#### **Steam boiler**

Output: up to 24 bar\* Biomass, liquid or gaseous fuel