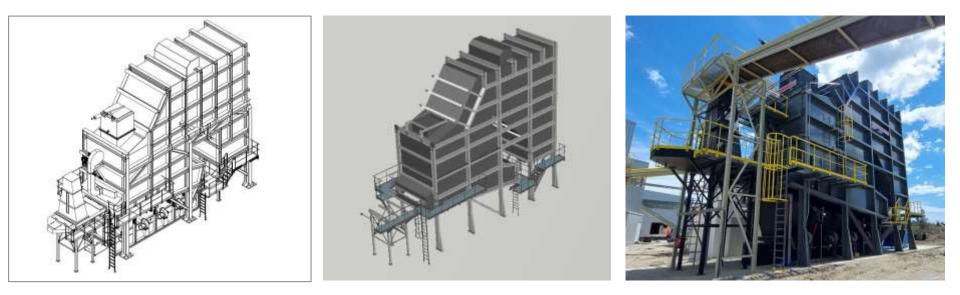

#### Fixed grate furnace

Thermal Output: 200 kW – 5 MW\* Biomass



**Fluidized bed furnace** Thermal Output: 1MW – 15MW\* Biomass and waste



Moving grate furnace

Thermal Output: 300 kW – 25MW\* Biomass



\* Higher by request







#### Bag filter, cyclones





Cyclofilter





**Chemical filter** 

Hydrofilter





**Other Equipment** 







# 2,9 MW Energy System, Tomato Production, Portugal





anos years

# 4,6 MW Energy System, Sawmill Industry, Spain





anos years

# 800 kW Thermal Oil Boiler, Metallurgical Industry, France







anos years

# 2,3 MW Thermal Oil Boiler, Services Industry, Portugal





anos years

# 2,3 MW Thermal Oil Bifuel Boiler, Cork Industry, Portugal





anos years

# 15MW Fluidized Bed Furnace, Pellets Industry, USA







# Moving grate







# 14MW Moving Grate Furnace, Pellets Industry, Portugal





anos years

# 14MW Moving Grate Furnace, Pellets Industry, Portugal





anos years

# **Dedusting System, Water Taps Foundry, Portugal**







# **Dedusting System, Cements Industry, Portugal**







# **Dedusting System, Composites Industry, Portugal**









# Dedusting System, Small Size Boilers Manufacturer, Portugal





anos years





# 400 kg/h Quick Steam Generator, Food Industry, Portugal 45





anos years





## **Steam Generators**





- Saturated steam generator
- Natural gas or fuel oil
- Water treatment modules
- Renting or buying



# 0,6 to 20 t/h Mobile Steam Generator



**45** anos years

- Container / Skid
- Plug-in concept (ready-to-connect)
- Renting or buying





# Hybrid boilers





Electric