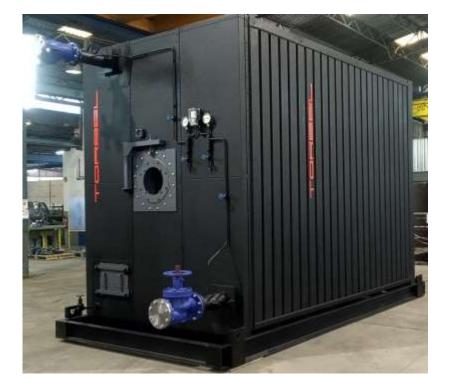

#### Hot water boiler

Thermal Output: 200 kW – 5 MW\* Biomass, liquid or gaseous fuel

#### **Thermal oil boiler**

Thermal Output: 350 kW – 7 MW\* Biomass, liquid or gaseous fuel

#### **Steam boiler**

Output: up to 24 bar\* Biomass, liquid or gaseous fuel