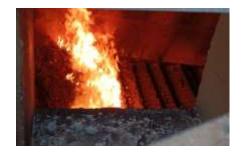

## **Overfire...** Less is better

**Case study** 

## Customer requirements: Hot water boiler, 2MW Wood chips

### What we need to know

- Biomass size: P31\* (wood chips' main fraction ≤ 31,5mm)
- Moisture content: M30\* (M<sub>ar</sub> ≤ 30%)
- Material density: BD150\* (Bulk density<sub>ar</sub> ≥ 150 kg/m<sup>3</sup>)
- Ash content: A3.0\* ( $A_d \leq 3,0\%$ )
- $LHV_d \ge 15MJ/kg$
- Ultimate analysis (C, H, N, S, O content)