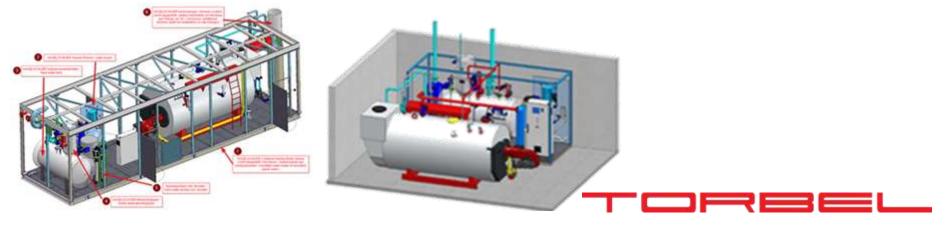

# Energy

#### Hot water boiler

Thermal Output: 200 kW – 5 MW\* Biomass, liquid or gaseous fuel

#### **Thermal oil boiler**

Thermal Output: 350 kW – 7 MW\* Biomass, liquid or gaseous fuel

#### **Steam boiler**

Output: up to 24 bar\* Biomass, liquid or gaseous fuel