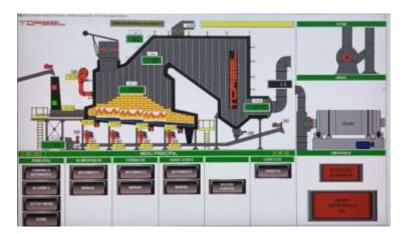

### **SELECTION and DESIGN of:**

anos

vears

- Combustion chamber
- Heat exchanger
- Combustion Air ducts and fans
- Auxiliary components (e.g. moving floors, screw conveyors,...)
- Automation & Control programming and settings
- Filters initially supplied or as a future option

# bi@fMET

- System flexibility for different types of solid biofuels
- Fuel consumption
- Combustion control primary and secondary combustion air
- Feeding problems
- Energy Management and Energy Efficiency improvement
- Emissions Control