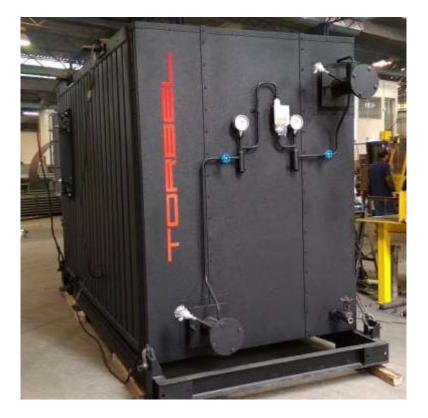

# 0,6 to 20 t/h Mobile Steam Generator

**45** anos years

- Container / Skid
- Plug-in concept (ready-to-connect)
- Renting or buying