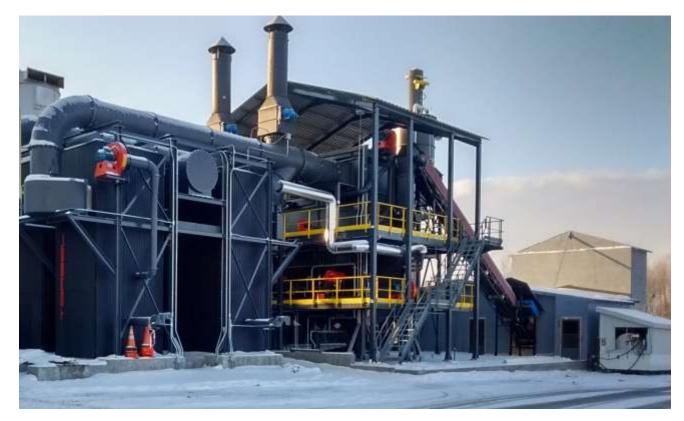

\* Higher by request







#### Fixed grate furnace

Thermal Output: 200 kW – 5 MW\* Biomass



**Fluidized bed furnace** Thermal Output: 1MW – 15MW\* Biomass and waste



Moving grate furnace

Thermal Output: 300 kW – 25MW\* Biomass



\* Higher by request







#### Bag filter, cyclones





Cyclofilter





**Chemical filter** 

Hydrofilter





**Other Equipment** 







# 2,9 MW Energy System, Tomato Production, Portugal





anos years

# 4,6 MW Energy System, Sawmill Industry, Spain





anos years

# 800 kW Thermal Oil Boiler, Metallurgical Industry, France







anos years

# 2,3 MW Thermal Oil Boiler, Services Industry, Portugal





anos years

# 2,3 MW Thermal Oil Bifuel Boiler, Cork Industry, Portugal





anos years

# 15MW Fluidized Bed Furnace, Pellets Industry, USA







# Moving grate







# 14MW Moving Grate Furnace, Pellets Industry, Portugal





anos years

# 14MW Moving Grate Furnace, Pellets Industry, Portugal





anos years

# **Dedusting System, Water Taps Foundry, Portugal**







# **Dedusting System, Cements Industry, Portugal**







# **Dedusting System, Composites Industry, Portugal**









# Dedusting System, Small Size Boilers Manufacturer, Portugal





anos years





# 400 kg/h Quick Steam Generator, Food Industry, Portugal 45





anos years





## **Steam Generators**





- Saturated steam generator
- Natural gas or fuel oil
- Water treatment modules
- Renting or buying



# 0,6 to 20 t/h Mobile Steam Generator



**45** anos years

- Container / Skid
- Plug-in concept (ready-to-connect)
- Renting or buying





# Hybrid